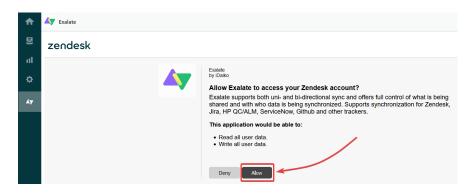

#### **General Settings**

4. Click **Allow** to complete the new Proxy user change.

Exalate now refreshes the Proxy user. You can confirm it by checking under the **General Settings** tab.