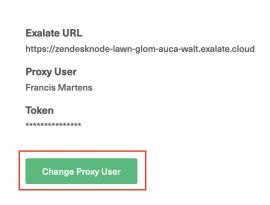

#### **General Settings**

4. Click **Allow** to complete the new Proxy user change.

Exalate now refreshes the Proxy user. You can confirm it by checking under the **General Settings** tab.