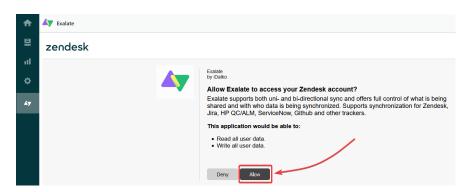

#### **General Settings**

4. Click **Allow** to complete the new Proxy user change.

Exalate now refreshes the Proxy user. You can confirm it by checking under the **General Settings** tab.

### **General Settings**

5. Click **Allow** to complete the new Proxy user change.

Exalate refreshes the Proxy user, you can confirm it by going to the **General Settings** tab.

6. To finish impersonation, go back to: https://subdomain.zendesk.com/users and click **End** assume mode.