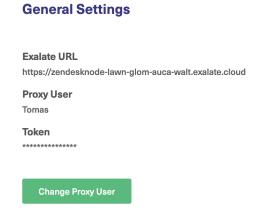

#### **General Settings**

4. Click **Allow** to complete the new Proxy user change.

Exalate now refreshes the Proxy user. You can confirm it by checking under the **General Settings** tab.

### **General Settings**

### **General Settings**

5. Click **Allow** to complete the new Proxy user change.

Exalate refreshes the Proxy user, you can confirm it by going to the **General Settings** tab.

6. To finish impersonation, go back to: https://subdomain.zendesk.com/users and click **End** assume mode.