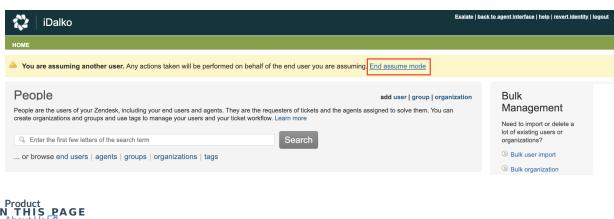

- 1. To impersonate an admin user, visit: https://subdomain.zendesk.com/users
- 2. Search for the new admin account required to be the Proxy user, hover over it and click **assume.**

3. Access Exalate, and click General Settings in the Exalate Menu Panel.

### **General Settings**

5. Click **Allow** to complete the new Proxy user change.

Exalate refreshes the Proxy user, you can confirm it by going to the **General Settings** tab.

6. To finish impersonation, go back to: https://subdomain.zendesk.com/users and click **End** assume mode.