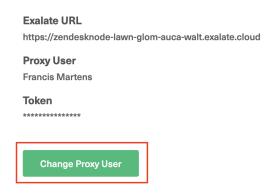

#### **General Settings**

4. Click **Allow** to complete the new Proxy user change.

Exalate now refreshes the Proxy user. You can confirm it by checking under the **General Settings** tab.

4. Click Change Proxy User.