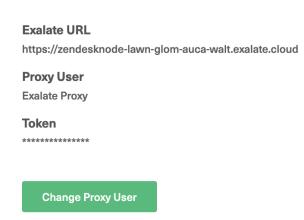

#### **General Settings**

4. Click **Allow** to complete the new Proxy user change.

Exalate now refreshes the Proxy user. You can confirm it by checking under the **General Settings** tab.