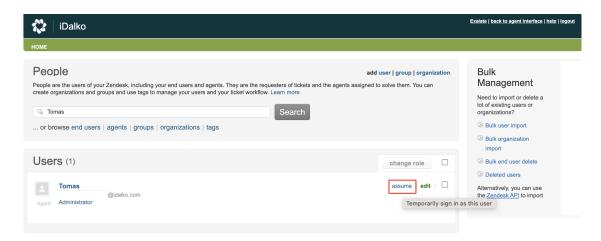

- 1. To impersonate an admin user, visit: https://subdomain.zendesk.com/users
- 2. Search for the new admin account required to be the Proxy user, hover over it and click **assume.**

3. Access Exalate, and click General Settings in the Exalate Menu Panel.